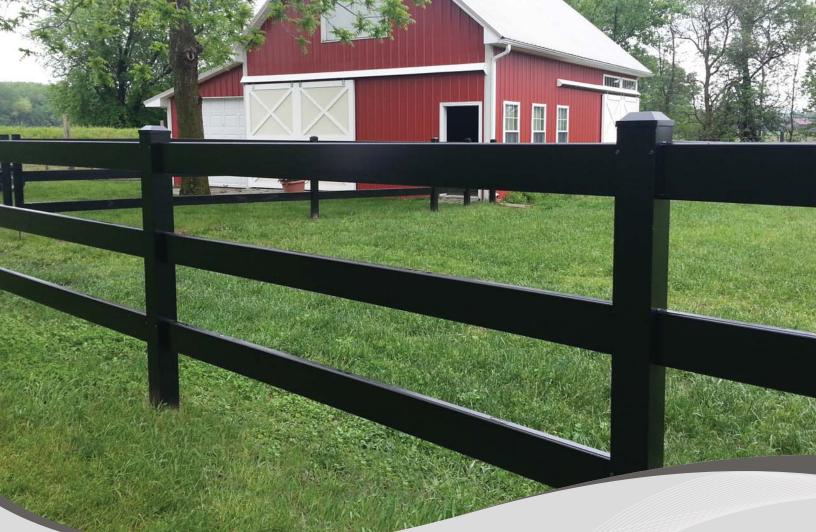

## CHARIOT <sup>BY</sup>ALUMI-GUARD

Florida Bronze Light Bronze Green

Chariot 2-Rail, 3-Rail, & 4-Rail Panels and Gates

Beige

## TWO RAIL Three Rail & Four Rail Advantages:

MADE IN THE USA SUPERIOR POWDER COATED STRENGTH REMINISCENT OF THE OLD SPLIT-RAIL FENCE FUNCTIONAL, ELEGANT AND SIMPLISTIC EXCELLENT FOR LIVESTOCK CONTAINMENT BOUNDARY DEFINITION WITH A "RURAL" FEEL UNOBSTRUCTED VIEW OF PROPERTY 3 STYLES AVAILABLE IN 8' SECTIONS BEVELED RAILS FOR ADDED STRENGTH 7 RICH, LONG-LASTING COLORS