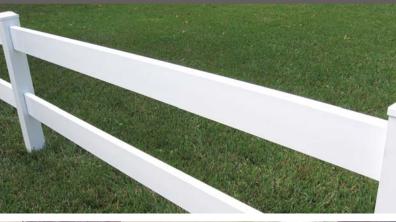

## CHARIOT <sup>BY</sup>ALUMI-GUARD

Florida Bronze Light Bronze Green

Chariot 2-Rail, 3-Rail, & 4-Rail Panels and Gates

Beige

## TWO RAIL Three Rail & Four Rail Advantages:

MADE IN THE USA SUPERIOR POWDER COATED STRENGTH REMINISCENT OF THE OLD SPLIT-RAIL FENCE FUNCTIONAL, ELEGANT AND SIMPLISTIC EXCELLENT FOR LIVESTOCK CONTAINMENT BOUNDARY DEFINITION WITH A "RURAL" FEEL UNOBSTRUCTED VIEW OF PROPERTY 3 STYLES AVAILABLE IN 8' SECTIONS BEVELED RAILS FOR ADDED STRENGTH 7 RICH, LONG-LASTING COLORS

Alumi-Guard is a Proud Member of the American Fence Association Your Local Authorized Alumi-Guard Dealer

Barrette

AFA

ALL ALUMI-GUARD PRODUCTS ARE MANUFACTURED IN THE USA

COLORS & STYLES

Gray

White

Black