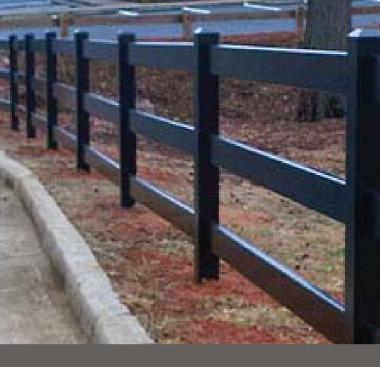

## CHARIOT <sup>BY</sup>ALUMI-GUARD

Florida Bronze Light Bronze Green

Chariot 2-Rail, 3-Rail, & 4-Rail Panels and Gates

Beige

## TWO RAIL Three Rail & Four Rail Advantages:

MADE IN THE USA SUPERIOR POWDER COATED STRENGTH REMINISCENT OF THE OLD SPLIT-RAIL FENCE FUNCTIONAL, ELEGANT AND SIMPLISTIC EXCELLENT FOR LIVESTOCK CONTAINMENT BOUNDARY DEFINITION WITH A "RURAL" FEEL UNOBSTRUCTED VIEW OF PROPERTY 3 STYLES AVAILABLE IN 8' SECTIONS BEVELED RAILS FOR ADDED STRENGTH 7 RICH, LONG-LASTING COLORS