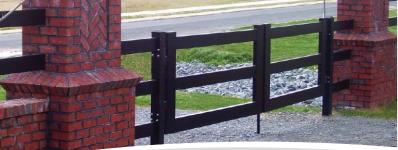

## TWO RAIL Three Rail & Four Rail Advantages:

MADE IN THE USA SUPERIOR POWDER COATED STRENGTH REMINISCENT OF THE OLD SPLIT-RAIL FENCE FUNCTIONAL, ELEGANT AND SIMPLISTIC EXCELLENT FOR LIVESTOCK CONTAINMENT BOUNDARY DEFINITION WITH A "RURAL" FEEL UNOBSTRUCTED VIEW OF PROPERTY 3 STYLES AVAILABLE IN 8' SECTIONS BEVELED RAILS FOR ADDED STRENGTH 7 RICH, LONG-LASTING COLORS