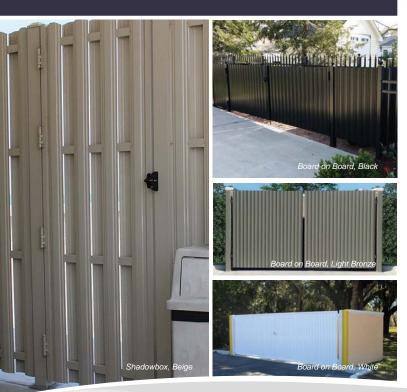

### BOARD ON BOARD & Shadowbox Styles

#### **STYLES**

BOARD ON BOARD

Shadow Box

\*Meets 2012 IBC, ASCE 7-10 & 2014 FBC WIND LOAD DATA For Panels up to 8' High x 6' wide (115 MPH Winds - Max)

ALL COLORS MEET OR EXCEED AAMA 2604-13 SPECIFICATIONS