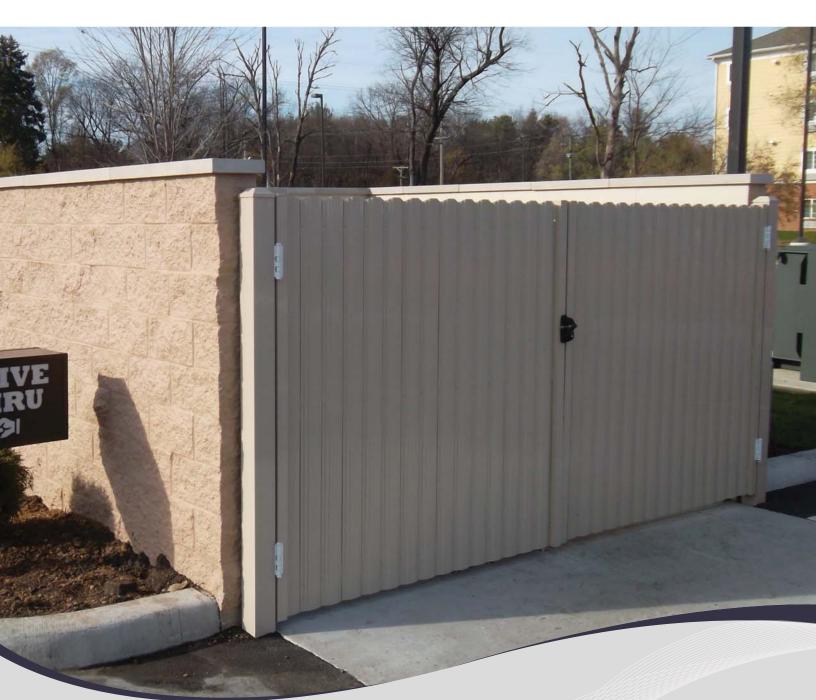

### BOARD ON BOARD & Shadowbox Styles

#### **ADVANTAGES**:

MADE IN THE USA SUPERIOR POWDER COATED STRENGTH **REMINISCENT OF THE OLD WOODEN PRIVACY FENCE CLEAR BOUNDARY DEFINITION PRIVACY & PROTECTION DURABLE & LONG LASTING GREAT FOR ENCLOSURES** PASSED 10,000 HOURS ASTM B117 SALT SPRAY TEST MEETS 2012 IBC WIND LOAD DATA\* MAINTENANCE FREE **6 FOOT SECTIONS** HEIGHTS UP TO 8 FEET SINGLE GATE LEAFS UP TO 12 FEET WIDE **CUSTOM SIZES AVAILABLE 7 RICH COLORS** 

#### **STYLES**

BOARD ON BOARD

Shadow Box

\*Meets 2012 IBC, ASCE 7-10 & 2014 FBC WIND LOAD DATA For Panels up to 8' High x 6' wide (115 MPH Winds - Max)

ALL COLORS MEET OR EXCEED AAMA 2604-13 SPECIFICATIONS