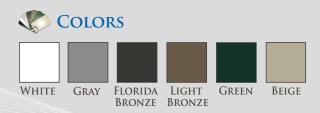

#### **ADVANTAGES**:

MADE IN THE USA SUPERIOR POWDER COATED STRENGTH **REMINISCENT OF THE OLD WOODEN PRIVACY FENCE CLEAR BOUNDARY DEFINITION PRIVACY & PROTECTION DURABLE & LONG LASTING GREAT FOR ENCLOSURES** PASSED 10,000 HOURS ASTM B117 SALT SPRAY TEST MEETS 2012 IBC WIND LOAD DATA\* MAINTENANCE FREE **6 FOOT SECTIONS** HEIGHTS UP TO 8 FEET SINGLE GATE LEAFS UP TO 12 FEET WIDE **CUSTOM SIZES AVAILABLE 7 RICH COLORS** 

#### **STYLES**

BOARD ON BOARD

Shadow Box

\*Meets 2012 IBC, ASCE 7-10 & 2014 FBC WIND LOAD DATA For Panels up to 8' High x 6' wide (115 MPH Winds - Max)

ALL COLORS MEET OR EXCEED AAMA 2604-13 SPECIFICATIONS