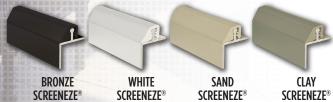

**SCREENEZE®** is available in Bronze, White, Sand and Clay, and comes in 8' and 12' lengths.