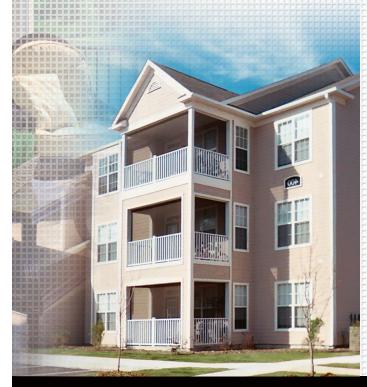

# Available in 8' and 12' Lengths

**SCREENEZE®** allows you to design and build the innovative screen porch that today's homeowner wants.

**SCREENEZE**® automatically holds and uniformly stretches the screen material.

**SCREENEZE®** reduces callbacks.

SCREENEZE® Bringing Indoor Living to The Great Outdoors™.

**SCREENEZE®** features an aluminum base and a vinyl cap which are snapped together and attached to your screen porch.

**SCREENEZE®** can be installed on the inside, outside, or center of your porch post and rail design.