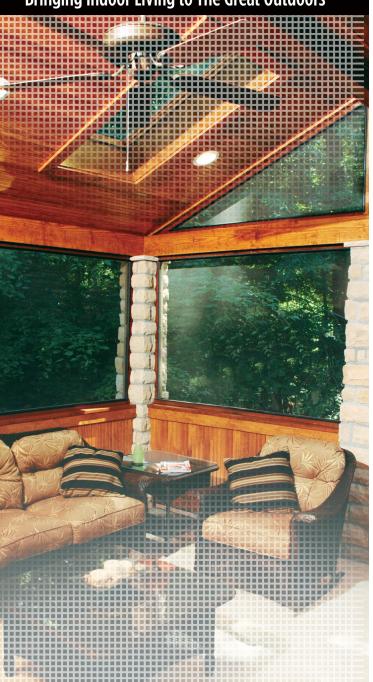

**SCREENEZE®** reduces callbacks.

SCREENEZE® Bringing Indoor Living to The Great Outdoors™.

# **SCREENEZE® Durability By Design**

The Innovative **SCREENEZE**® design is stronger and more durable than current screen systems.

The **SCREENEZE**® system maintains the screens integrity.

67 pound bucket placed on the screen panel for 21 days...then removed