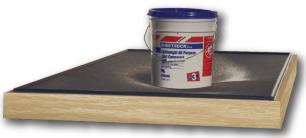

# **SCREENEZE® Durability By Design**

The Innovative **SCREENEZE**® design is stronger and more durable than current screen systems.

The **SCREENEZE**® system maintains the screens integrity.

67 pound bucket placed on the screen panel for 21 days...then removed

72 hours later the screen is restored with no adjustments or repairs required