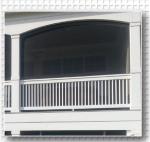

## SCREENEZE® Flatbar —

Allows you to build both half round and arched screen porch openings.

**SCREENEZE®** features an aluminum base and a vinyl cap which are snapped together and attached to your screen porch.

**SCREENEZE®** can be installed on the inside, outside, or center of your porch post and rail design.