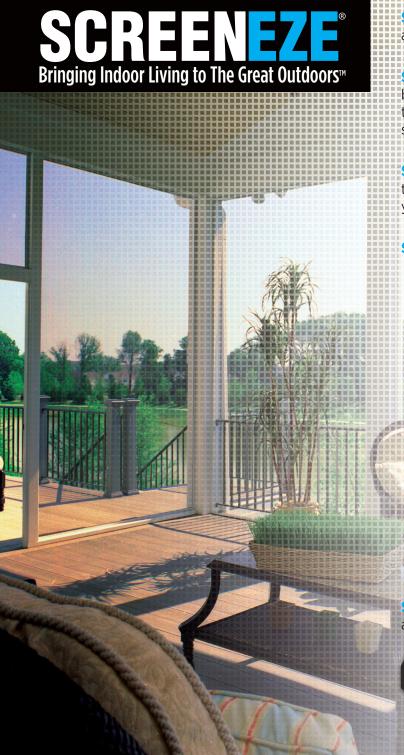

# Available in 8' and 12' Lengths

**SCREENEZE®** allows you to design and build the innovative screen porch that today's homeowner wants.

**SCREENEZE**® automatically holds and uniformly stretches the screen material.

**SCREENEZE®** reduces callbacks.

SCREENEZE® Bringing Indoor Living to The Great Outdoors™.

**SCREENEZE®** features an aluminum base and a vinyl cap which are snapped together and attached to your screen porch.

**SCREENEZE®** can be installed on the inside, outside, or center of your porch post and rail design.