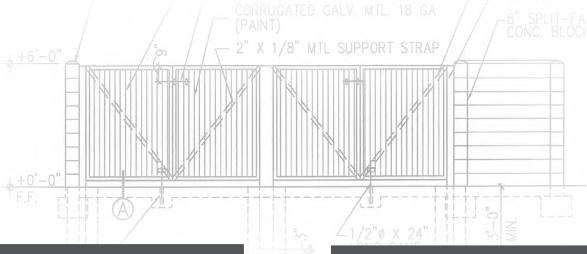

# DUMPSTER & UTILITY ENCLOSURES

# Enclosing All Types of Building Maintenance & Service Areas

Fence & Deck Connection offers solutions for enclosing all types of building maintenance and service areas. Most commercial properties necessitate the use of enclosures for utility units or waste receptacles. Maximize aesthetics and minimize cost and maintenance with a custom enclosure in cedar or premium treated pine, vinyl, composite, or simulated stone.