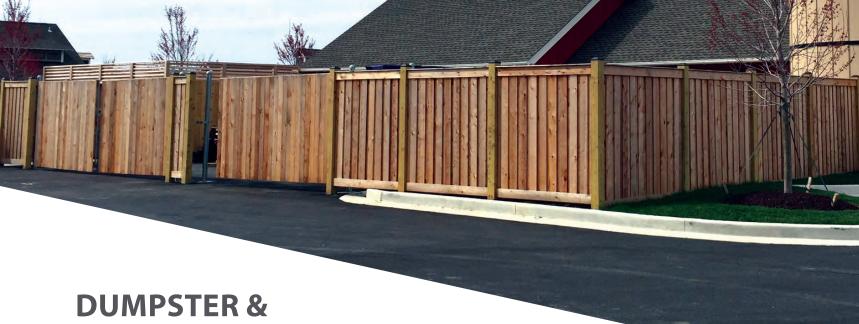

**DUMPSTER & UTILITY ENCLOSURES** 

SAFETY

WHO WE ARE

The Right Choice for Your Next Project

# DUMPSTER & UTILITY ENCLOSURES

# Enclosing All Types of Building Maintenance & Service Areas

Fence & Deck Connection offers solutions for enclosing all types of building maintenance and service areas. Most commercial properties necessitate the use of enclosures for utility units or waste receptacles. Maximize aesthetics and minimize cost and maintenance with a custom enclosure in cedar or premium treated pine, vinyl, composite, or simulated stone.