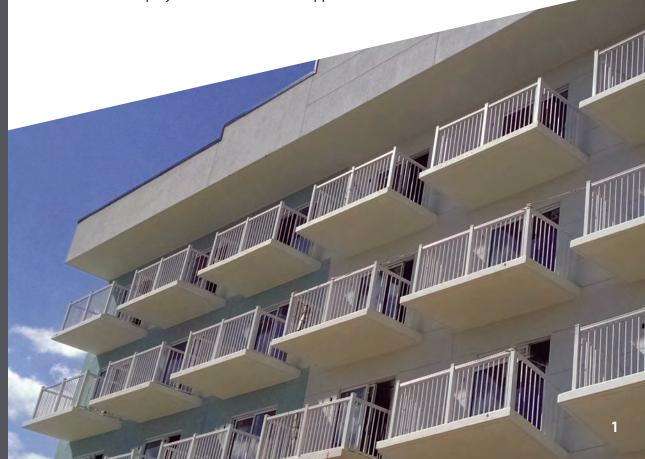

# Commercial DECKS, RAMPS, WALKWAYS & STRUCTURES

Architects, landscape architects and contractors choose Fence & Deck Connection for their wide selection of decking materials from wood to composites to cellular pvc. Our versatility in job design, function and construction make Fence & Deck Connection a top choice for your commercial decking needs. Other structures such as pavilions, gazebos and pergolas are an excellent choice for community spaces, apartment complexes and condos, malls or any area where shade may be needed or required. These structures can be constructed from pressure treated stabilized wood, composites or vinyl material. All have different levels of environmental preference and minimal maintenance requirements.