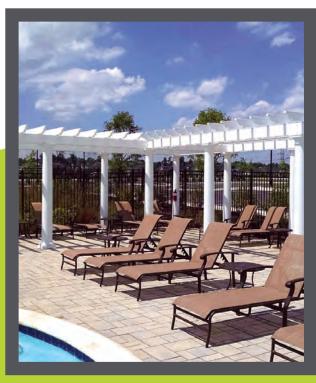

# Commercial DECKS, RAMPS, WALKWAYS & STRUCTURES

Architects, landscape architects and contractors choose Fence & Deck Connection for their wide selection of decking materials from wood to composites to cellular pvc. Our versatility in job design, function and construction make Fence & Deck Connection a top choice for your commercial decking needs. Other structures such as pavilions, gazebos and pergolas are an excellent choice for community spaces, apartment complexes and condos, malls or any area where shade may be needed or required. These structures can be constructed from pressure treated stabilized wood, composites or vinyl material. All have different levels of environmental preference and minimal maintenance requirements.