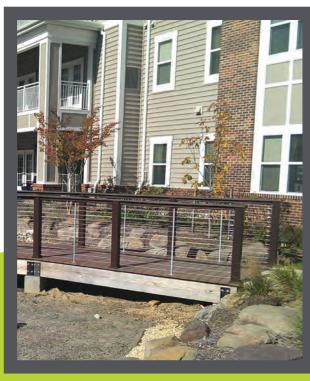

# Commercial DECKS, RAMPS, WALKWAYS & STRUCTURES

Architects, landscape architects and contractors choose Fence & Deck Connection for their wide selection of decking materials from wood to composites to cellular pvc. Our versatility in job design, function and construction make Fence & Deck Connection a top choice for your commercial decking needs. Other structures such as pavilions, gazebos and pergolas are an excellent choice for community spaces, apartment complexes and condos, malls or any area where shade may be needed or required. These structures can be constructed from pressure treated stabilized wood, composites or vinyl material. All have different levels of environmental preference and minimal maintenance requirements.