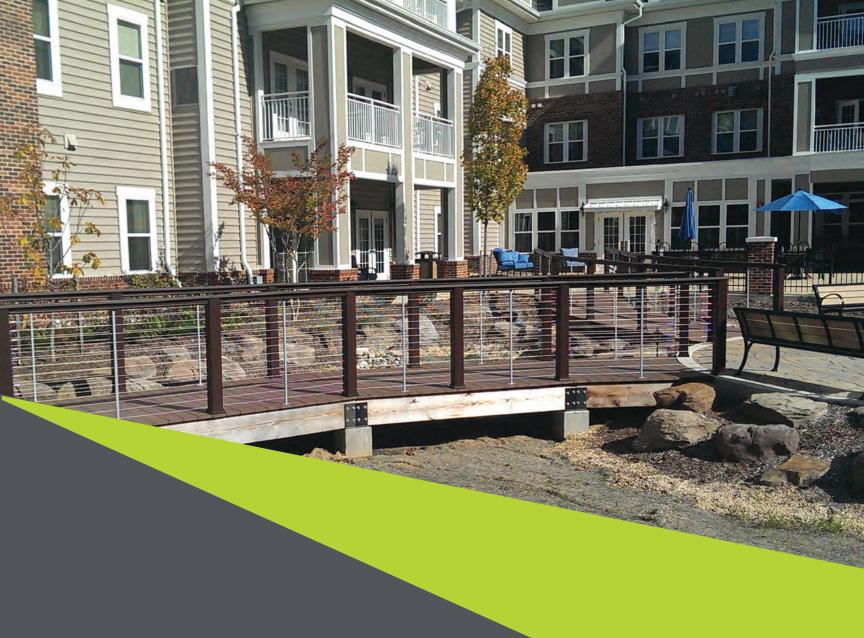

# Commercial DECKS, RAMPS, WALKWAYS & STRUCTURES

Architects, landscape architects and contractors choose Fence & Deck Connection for their wide selection of decking materials from wood to composites to cellular pvc. Our versatility in job design, function and construction make Fence & Deck Connection a top choice for your commercial decking needs. Other structures such as pavilions, gazebos and pergolas are an excellent choice for community spaces, apartment complexes and condos, malls or any area where shade may be needed or required. These structures can be constructed from pressure treated stabilized wood, composites or vinyl material. All have different levels of environmental preference and minimal maintenance requirements.

**Commercial Structures** 