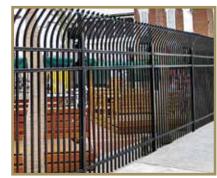

# MONTAGE II®

INDUSTRIAL ORNAMENTAL STEEL FENCE

1"sq. x 14ga. PICKETS | 1.75" x 1.75" x 12ga. RAILS | 2.5"sq. x 12ga. / 3"sq. x 12ga. POSTS

**TIMELESS & ELEGANT** 

Extended pickets that culminate to an arrow-pointed spear capture the look of old style wrought iron fencing. Single or double swing & slide gates that perfectly match this fence style are also available.