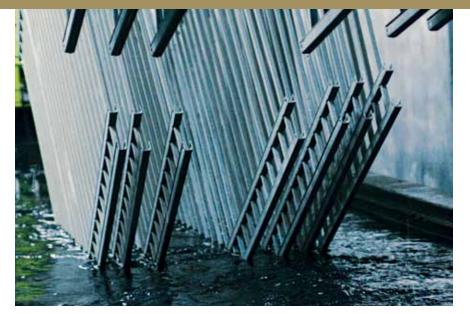

# **PROFUSION** WELDING

Montage II fence panels are fabricated through a **WELDING TECHNIQUE** that combines laser and fusion technology to create a virtually **INVISIBLE STRUCTURAL CONNECTION** at every picket to rail intersection. Unlike typical fence systems that are held together with unsightly screws, the ProFusion weld champions a "good neighbor" profile with sleek lines and **NO EXPOSED PICKET** TO RAIL FASTENERS. When compared to traditional decorative fencing, the Montage welded steel construction is unmatched in strength and durability.

#### PICKET TO RAIL PROFUSION WELDING

Each picket is welded precisely at each rail connection for ease of installation yet remaining flexible as an all terrain fence

Profusion welding techniques are both strong and hidden from view providing a good neighbor profile

#### **RAKEABLE VS STAIR-STEP**

The ProFusion welded picket to rail connection is the method used to construct Montage II panels, which allows a minimum biasability of **25%**, eliminating unsightly stair stepping of panels.