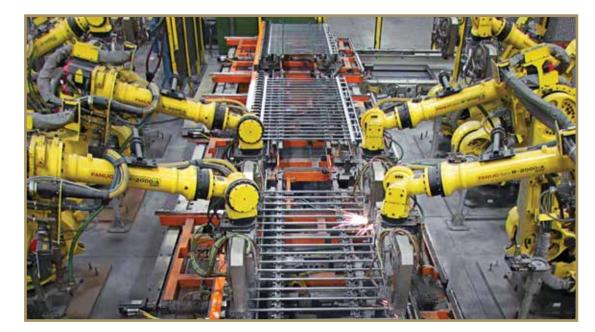

# **PROFUSION** WELDING

Montage II fence panels are fabricated through a **WELDING TECHNIQUE** that combines laser and fusion technology to create a virtually **INVISIBLE STRUCTURAL CONNECTION** at every picket to rail intersection. Unlike typical fence systems that are held together with unsightly screws, the ProFusion weld champions a "good neighbor" profile with sleek lines and **NO EXPOSED PICKET** TO RAIL FASTENERS. When compared to traditional decorative fencing, the Montage welded steel construction is unmatched in strength and durability.