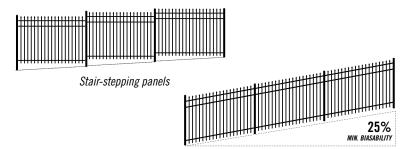

#### **RAKEABLE VS STAIR-STEP**

The ProFusion welded picket to rail connection is the method used to construct Montage II panels, which allows a minimum biasability of **25%**, eliminating unsightly stair stepping of panels.