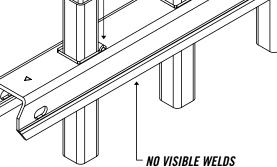

# **PROFUSION** WELDING

Montage II fence panels are fabricated through a **WELDING TECHNIQUE** that combines laser and fusion technology to create a virtually **INVISIBLE STRUCTURAL CONNECTION** at every picket to rail intersection. Unlike typical fence systems that are held together with unsightly screws, the ProFusion weld champions a "good neighbor" profile with sleek lines and **NO EXPOSED PICKET** TO RAIL FASTENERS. When compared to traditional decorative fencing, the Montage welded steel construction is unmatched in strength and durability.

#### PICKET TO RAIL PROFUSION WELDING

Each picket is welded precisely at each rail connection for ease of installation yet remaining flexible as an all terrain fence

Profusion welding techniques are both strong and hidden from view providing a good neighbor profile

#### **AESTHETIC DETAILS**

Montage II is manufactured not only for strength but also elegance. Featuring a "good neighbor" profile with no visible welds or screws, each picket to rail connection is concealed for visual appeal.