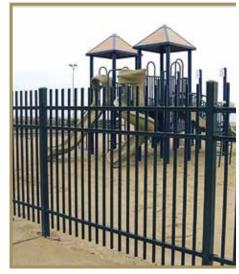

The *flush top rail* projects a more *modern*, streamlined look that beautifully accents flowers and shrubs when used as border landscaping. Single or double swing & slide gates that perfectly match this fence style are also available.