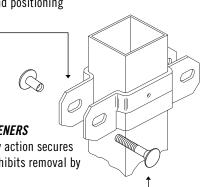

#### PANEL BRACKET

Universal Boulevard Bracket enables easy installation while allowing for adjustment of panel height and positioning

#### SECURITY FASTENERS

Tee nut one-way action secures the rail and prohibits removal by typical tools