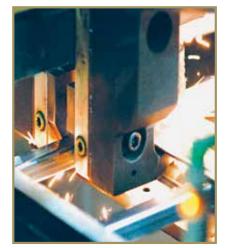

#### PICKET TO RAIL PROFUSION WELDING

Each picket is welded precisely at each rail connection for ease of installation yet remaining flexible as an all terrain fence

Profusion welding techniques are both strong and hidden from view providing a good neighbor profile