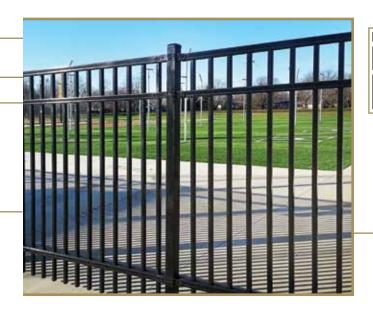

## **INVINCIBLE**<sup>TM</sup>

INTREPID & FORTIFIED

Pickets curve outward gracefully with a duality that acts as an attractive yet visually intimidating deterrent. Single or double swing & slide gates that perfectly match this fence style are also available.