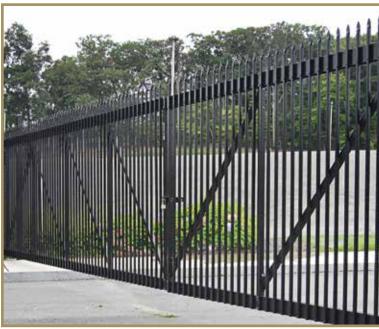

# SLIDE GATES SWING GATES

Egress & ingress requirements are unique to each application. Managing traffic flow & usage demands are of the utmost importance, which is why Montage II is manufactured in a variety of gate types built to balance function, security & beauty.

Ameristar *Transport*™ & *Passport*™ sliding gates perfectly match the perimeter fence system to create a *seamless* & *stunning design* while exuding a *commanding presence* of security built to unite perimeter and entry.