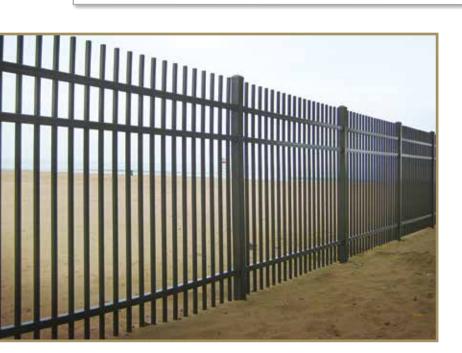

The *flush top rail* projects a more *modern*, streamlined look that beautifully accents flowers and shrubs when used as border landscaping. Single or double swing & slide gates that perfectly match this fence style are also available.