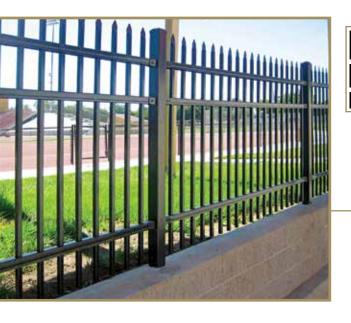

# MONTAGE II®

INDUSTRIAL ORNAMENTAL STEEL FENCE

1"sq. x 14ga. PICKETS | 1.75" x 1.75" x 12ga. RAILS | 2.5"sq. x 12ga. / 3"sq. x 12ga. POSTS

**TIMELESS & ELEGANT** 

Extended pickets that culminate to an arrow-pointed spear capture the look of old style wrought iron fencing. Single or double swing & slide gates that perfectly match this fence style are also available.