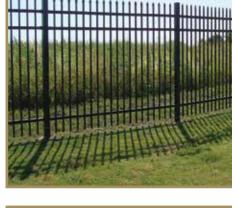

# MONTAGE II®

INDUSTRIAL ORNAMENTAL STEEL FENCE

1"sq. x 14ga. PICKETS | 1.75" x 1.75" x 12ga. RAILS | 2.5"sq. x 12ga. / 3"sq. x 12ga. POSTS

**TIMELESS & ELEGANT** 

Extended pickets that culminate to an arrow-pointed spear capture the look of old style wrought iron fencing. Single or double swing & slide gates that perfectly match this fence style are also available.