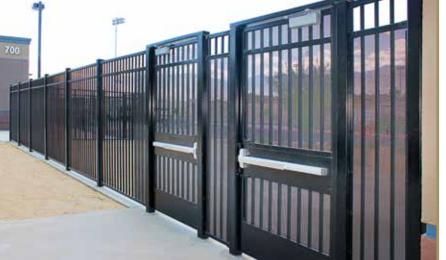

# SLIDE GATES SWING GATES

Egress & ingress requirements are unique to each application. Managing traffic flow & usage demands are of the utmost importance, which is why Montage II is manufactured in a variety of gate types built to balance function, security & beauty.

Ameristar *Transport*™ & *Passport*™ sliding gates perfectly match the perimeter fence system to create a *seamless* & *stunning design* while exuding a *commanding presence* of security built to unite perimeter and entry.