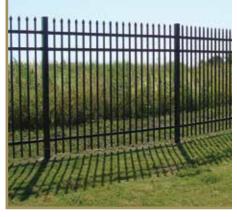

## **INVINCIBLE**<sup>TM</sup>

INTREPID & FORTIFIED

Pickets curve outward gracefully with a duality that acts as an attractive yet visually intimidating deterrent. Single or double swing & slide gates that perfectly match this fence style are also available.