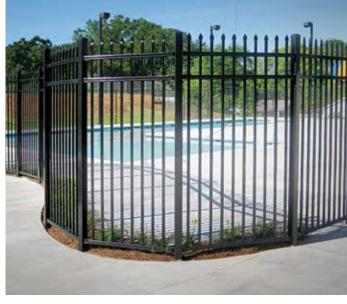

## SECURITY HAS NEVER BEEN MORE ELEGANT

Manufactured for strength with a penchant for beauty, Montage II is an industrial grade steel fence that delivers on all levels. Superior welding techniques create a profile that lends itself to *stylish design* while sustaining a level of unmatched security through *all-terrain flexibility*. **Sophisticated protection** is the simplest way to describe the Montage II perimeter security fence system.

# MONTAGE II®

INDUSTRIAL ORNAMENTAL STEEL FENCE

1"sq. x 14ga. PICKETS | 1.75" x 1.75" x 12ga. RAILS | 2.5"sq. x 12ga. / 3"sq. x 12ga. POSTS

**TIMELESS & ELEGANT** 

Extended pickets that culminate to an arrow-pointed spear capture the look of old style wrought iron fencing. Single or double swing & slide gates that perfectly match this fence style are also available.