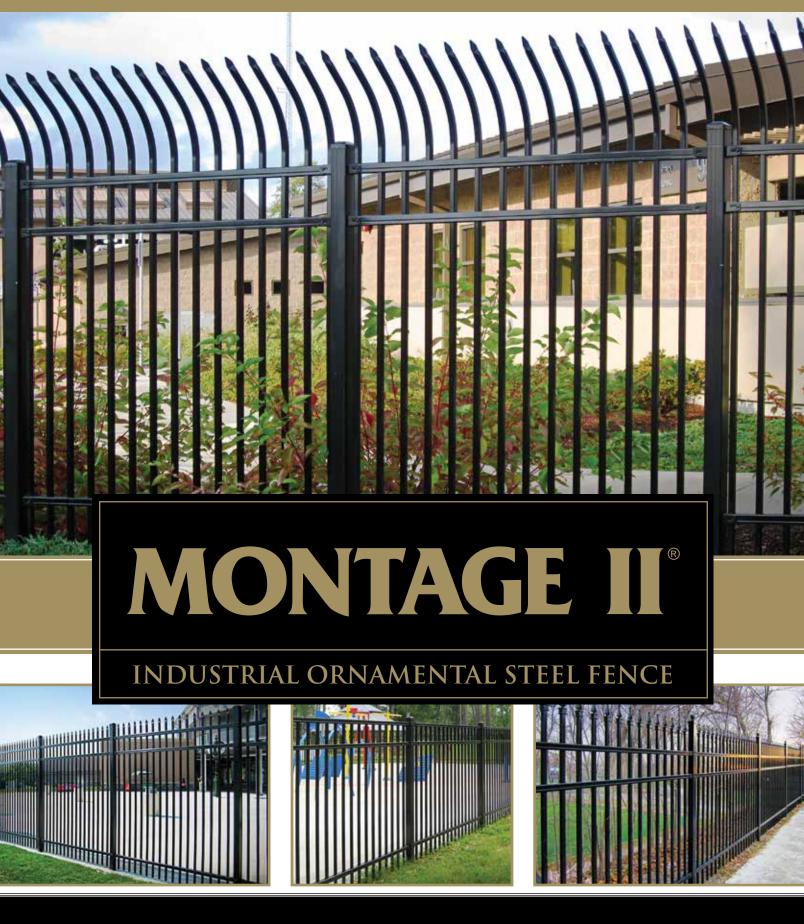

# STRENGTH & BEAUTY

## SECURITY HAS NEVER BEEN MORE ELEGANT

Manufactured for strength with a penchant for beauty, Montage II is an industrial grade steel fence that delivers on all levels. Superior welding techniques create a profile that lends itself to *stylish design* while sustaining a level of unmatched security through *all-terrain flexibility*. **Sophisticated protection** is the simplest way to describe the Montage II perimeter security fence system.

# MONTAGE II®

INDUSTRIAL ORNAMENTAL STEEL FENCE

1"sq. x 14ga. PICKETS | 1.75" x 1.75" x 12ga. RAILS | 2.5"sq. x 12ga. / 3"sq. x 12ga. POSTS

**TIMELESS & ELEGANT** 

Extended pickets that culminate to an arrow-pointed spear capture the look of old style wrought iron fencing. Single or double swing & slide gates that perfectly match this fence style are also available.