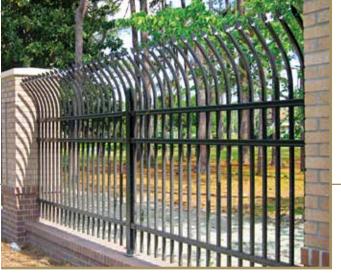

# MONTAGE II®

INDUSTRIAL ORNAMENTAL STEEL FENCE

1"sq. x 14ga. PICKETS | 1.75" x 1.75" x 12ga. RAILS | 2.5"sq. x 12ga. / 3"sq. x 12ga. POSTS

**TIMELESS & ELEGANT** 

Extended pickets that culminate to an arrow-pointed spear capture the look of old style wrought iron fencing. Single or double swing & slide gates that perfectly match this fence style are also available.