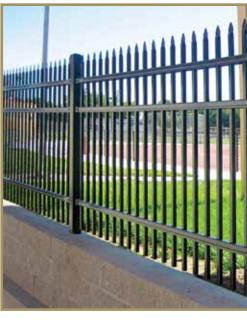

# MONTAGE II®

INDUSTRIAL ORNAMENTAL STEEL FENCE

1"sq. x 14ga. PICKETS | 1.75" x 1.75" x 12ga. RAILS | 2.5"sq. x 12ga. / 3"sq. x 12ga. POSTS

**TIMELESS & ELEGANT** 

Extended pickets that culminate to an arrow-pointed spear capture the look of old style wrought iron fencing. Single or double swing & slide gates that perfectly match this fence style are also available.