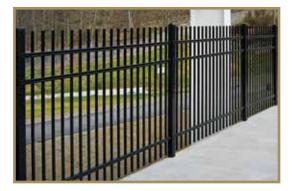

### **GENESIS**<sup>™</sup>

PERSONALIZED & SECURE

Extended flat-topped pickets serve as a base for your choice of accent finials providing a customized design. Single or double swing & slide gates that perfectly match this fence style are also available.