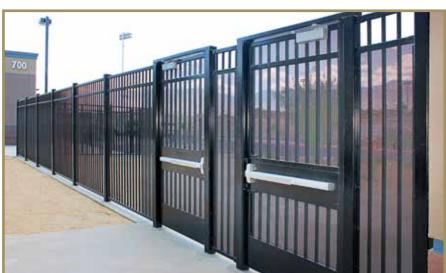

# SLIDE GATES SWING GATES

Egress & ingress requirements are unique to each application. Managing traffic flow & usage demands are of the utmost importance, which is why Montage II is manufactured in a variety of gate types built to balance function, security & beauty.

Ameristar *Transport*™ & *Passport*™ sliding gates perfectly match the perimeter fence system to create a *seamless* & *stunning design* while exuding a *commanding presence* of security built to unite perimeter and entry.