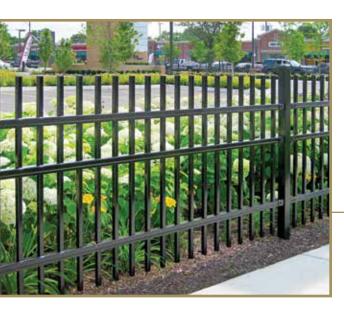

The *flush top rail* projects a more *modern*, streamlined look that beautifully accents flowers and shrubs when used as border landscaping. Single or double swing & slide gates that perfectly match this fence style are also available.