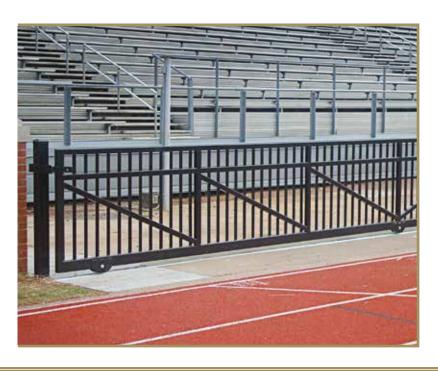

# SLIDE GATES SWING GATES

Egress & ingress requirements are unique to each application. Managing traffic flow & usage demands are of the utmost importance, which is why Montage II is manufactured in a variety of gate types built to balance function, security & beauty.

Ameristar *Transport*™ & *Passport*™ sliding gates perfectly match the perimeter fence system to create a *seamless* & *stunning design* while exuding a *commanding presence* of security built to unite perimeter and entry.