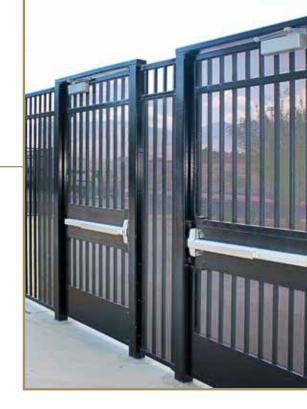

# SLIDE GATES SWING GATES

Egress & ingress requirements are unique to each application. Managing traffic flow & usage demands are of the utmost importance, which is why Montage II is manufactured in a variety of gate types built to balance function, security & beauty.

Ameristar *Transport*™ & *Passport*™ sliding gates perfectly match the perimeter fence system to create a *seamless* & *stunning design* while exuding a *commanding presence* of security built to unite perimeter and entry.