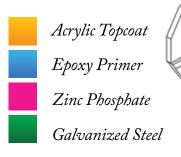

# E-COAT<sup>TM</sup>

Major corrosion problems start from the inside. That's why all products in the Montage® family are COATED INSIDE & OUT. Our GALVANIZED STEEL FRAMEWORK is subjected to a MULTI-STAGE PRE-TREATMENT/WASH (with zinc phosphate), followed by a **DUPLEX CATHODIC ELECTROCOAT SYSTEM** consisting of an **EPOXY PRIMER**, which significantly increases corrosion protection, and an **ACRYLIC TOPCOAT**, which provides the protection necessary to WITHSTAND ADVERSE WEATHERING EFFECTS.