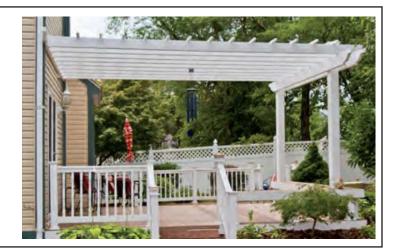

## **Our Standard Pergola Specs:**

- Standard pricing includes (2) 6x6 posts and attaching to house wall
- 6x6 treated posts, sleeved with white or tan PVC
- Maximum span between 6x6 posts is 20ft. with aluminum insert, 13ft without aluminum insert
- Double 2x8 beam (through bolted to the 6x6)
  - 18" over-hang to include end cap
- 2x6 rafters spaced at 18" (attached to beam with 'C' clips)
  - Rafters will be ribbed
  - 18" over hang to include end cap
- 2x2 pickets spaced at 24" (screwed down to the 2x6 rafters)

## **Pergola Options:**

- Post Upgrade Options (non-structural columns sleeved over 6x6 posts):
  - Round Straight 8" PVC Column
  - Square 8" PVC Column
- Add additional rafters for more shade
- Add lighting on columns (downward facing eyeball lights)