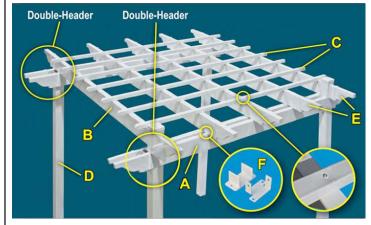

## **Components List**

A - Beams

**D** - Support Posts

**B** - Joist Rafters

E - Scroll Caps

**C - Cross Pickets** 

F - Rafter Brackets