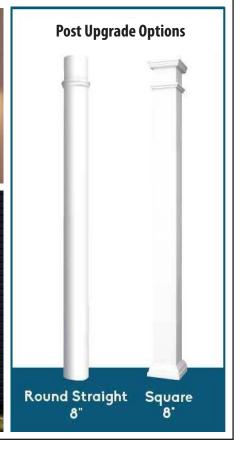

## **Pergola Options:**

- Post Upgrade Options (non-structural columns sleeved over 6x6 posts):
  - Round Straight 8" PVC Column
  - Square 8" PVC Column
- Add additional rafters for more shade
- Add lighting on columns (downward facing eyeball lights)