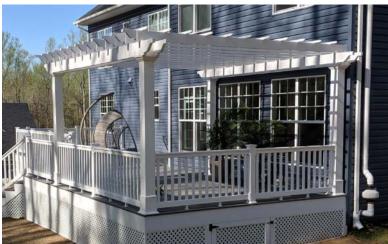

## **Our Standard Pergola Specs:**

- Standard pricing includes (2) 6x6 posts and attaching to house wall
- 6x6 treated posts, sleeved with white or tan PVC
- Maximum span between 6x6 posts is 20ft. with aluminum insert, 13ft without aluminum insert
- Double 2x8 beam (through bolted to the 6x6)
  - 18" over-hang to include end cap
- 2x6 rafters spaced at 18" (attached to beam with 'C' clips)
  - Rafters will be ribbed
  - 18" over hang to include end cap
- 2x2 pickets spaced at 24" (screwed down to the 2x6 rafters)

## **Pergola Options:**

- Post Upgrade Options (non-structural columns sleeved over 6x6 posts):
  - Round Straight 8" PVC Column
  - Square 8" PVC Column
- Add additional rafters for more shade
- Add lighting on columns (downward facing eyeball lights)